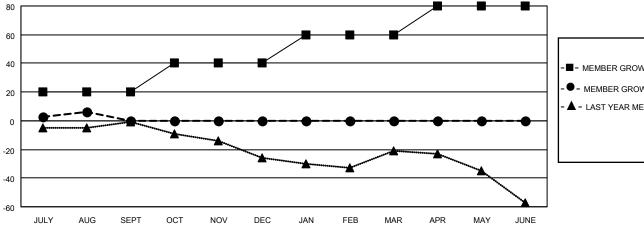

## GOALS AND ACTUAL NEW CLUBS CUMULATIVE

| -■- MEMBER GROWTH NET GOAL        |  |  |  |  |  |
|-----------------------------------|--|--|--|--|--|
| - ● - MEMBER GROWTH ACTUAL        |  |  |  |  |  |
| - ▲ - LAST YEAR MEMBERSHIP ACTUAL |  |  |  |  |  |
|                                   |  |  |  |  |  |
|                                   |  |  |  |  |  |
|                                   |  |  |  |  |  |
|                                   |  |  |  |  |  |
|                                   |  |  |  |  |  |